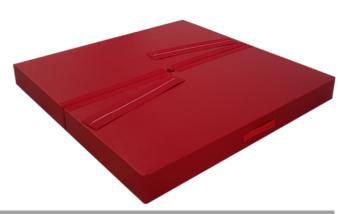

## Poledance mat

The poledance mat is used for landing of the poledance rod. Thanks to them the exercisers has more stability after landing. The core is made of polyethylene. The cover is made of Belgian synthetic leather , at the bottom is antislip and in the middle of the mat is a hole for the rod. The mat is consist of two pieces that are joined together. Part of the mats are handles for transmission.

| Product number | Size         | Weight | Color |
|----------------|--------------|--------|-------|
| G5-14014015-R  | 140x140x15cm | 10 kg  |       |