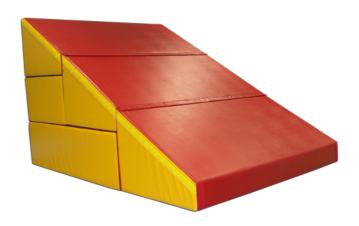

## CRAZY wedge

The wedge is used primarily for acrobatic team gym. Due to its construction and variability of each section it can be used separately. The system of inside and outside velcro ensures excellent stability of the whole structure. Each part has an anti-slip at the bottom. The stretch landing area can be fastened onto the upper side of the wedge using Velcro which is on the sides of the wedge. Everything is made of phtalate-free Belgian synthetic leather.