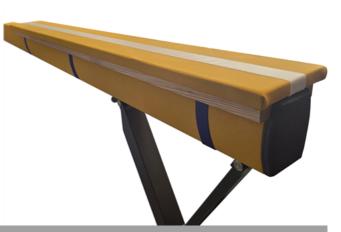

## Beam extension

Extension of a classic balance beam used for safe teaching of new elements. The length of this extension is 200cm or 300cm, width 20cm. Fastening with Velcro, see photo. The core and sides are made of solid hardwood. The cover and softening are identical to those on competition balance beams. In the lower part of this product, we installed the cover material as on the balance beam to prevent damage to the competition balance beam.

| Product number | Size        | Weight | Color |
|----------------|-------------|--------|-------|
| G1-20020       | 200x20x10cm | 5kg    |       |
| G1-30020       | 300x20x10cm | 6,5kg  |       |

**CONTACT** DIONY SPORTS INTERNATIONAL, S.R.O. REVOLUČNÍ 1596 739 11 FRÝDLANT NAD OSTRAVICÍ