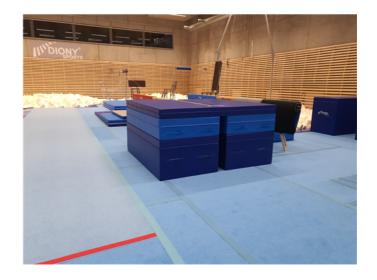

## Safety blocks for beam

This system of polyurethane and polyethylene blocks is designed so that the gymnast gains confidence during the practice of the exercise. This system also to eliminate the injury. The system is produced from 5 parts:

The system is produced from

1 x 214 x 200 x 14 cm

2 x 200 x 100 x 30 cm

2 x 200 x 100 x 60 cm

Velcro system is joining the mats together. You can also remove any parts and lower the beam....then it is suitable for beginners. The upper layer of this safety system is made up the combination of polyurethan and polyethy-len (both in increased hardness). This combination of the materials reduces the risk of accident and injury.

| Product number | Size          | Weight | Color |
|----------------|---------------|--------|-------|
| G3-214200105-B | 214x200x105cm | 115kg  |       |