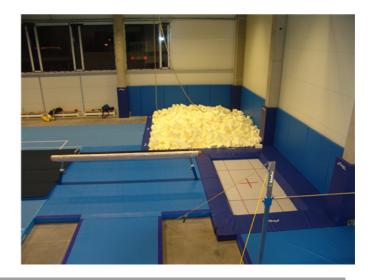

## Pits

The impact pit is made with the expertise of safety professionals. Our portfolio includes a wide range of impact systems, from classic polyurethane cubes to special foam, which is covered with a stretchy fabric. We work closely with the customer to ensure needs are met, a 3D image is produced (similar to the process of creating a whole gymnastic gym) and then construction commences once plans are agreed. The sewing of parts is carried out directly in the gym. The price of individual systems depends on the volume of materials and processing demands.