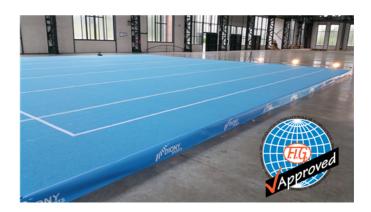

## FIG Exercise floor with springs 14x14m

This FIG certified competitive sprung exercise floor (according to the new testing parameters in force since January 2016) is built on 20cm high springs. It comprises of 2359 springs, 72 plates (23.4m x 11.7m), 98 puzzles of polyethylene (200x100x5,2cm) and 7 gymnastic carpets (14m x 2m x 1.5cm), creating a top-class product which is comparable with the best products in the market.